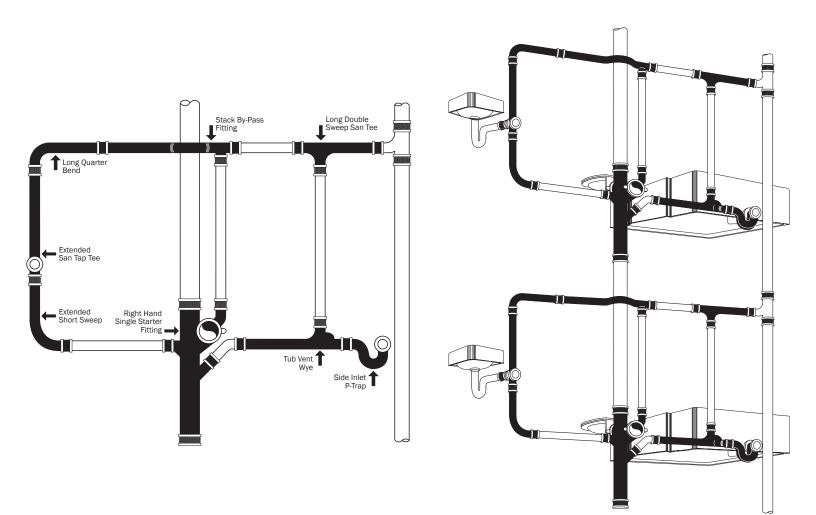

The **by-pass fitting** permits in-line piping to reduce width of the chase, and individual venting of the lavatories.

**Tub wye fittings** accept waste from two tubs and provide a common vent. They save space, materials and the labor to install duplicate systems.