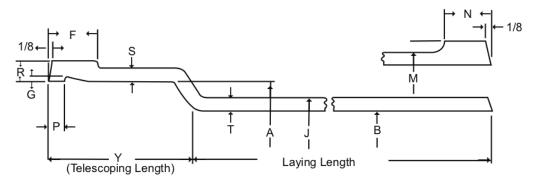

## Extra—Heavy Cast Iron Soil Pipe and Fittings:

| Size | Inside Diameter<br>of Hub | Outside Diameter<br>of Hub | Telescoping<br>Length | Inside Diameter<br>of Barrel | Thickness of Barrel<br>T |             |
|------|---------------------------|----------------------------|-----------------------|------------------------------|--------------------------|-------------|
|      | A                         | J                          | Y                     | R                            | Norm                     | Min         |
| 2    | 3.06 [77.72]              | 2.38 [60.45]               | 2.50 [63.5]           | 2.00 [50.8]                  | 0.19 [4.83]              | 0.16 [4.06] |
| 3    | 4.19 [106.43]             | 3.50 [88.9]                | 2.75 [69.85]          | 3.00 [76.2]                  | 0.25 [6.35]              | 0.22 [5.59] |
| 4    | 5.19 [131.83]             | 4.50 [114.3]               | 3.00 [76.2]           | 4.00 [101.6]                 | 0.25 [6.35]              | 0.22 [5.59] |
| 5    | 6.19 [131.83]             | 5.50 [139.7]               | 3.00 [76.2]           | 5.00 [127.0]                 | 0.25 [6.35]              | 0.22 [5.59] |
| 6    | 7.19 [182.63]             | 6.50 [165.1]               | 3.00 [76.2]           | 6.00 [152.4]                 | 0.25 [6.35]              | 0.22 [5.59] |
| 8    | 9.50 [241.30]             | 8.62 [218.5]               | 3.50 [88.9]           | 8.00 [203.2]                 | 0.31 [7.87]              | 0.25 [6.35] |
| 10   | 11.62 [295.15]            | 10.75 [273.05]             | 3.50 [88.9]           | 10.00 [254.0]                | 0.37 [9.40]              | 0.31 [7.87] |
| 12   | 13.75 [349.25]            | 12.75 [323.95]             | 4.25 [107.95]         | 12.00 [304.8]                | 0.37 [9.40]              | 0.31 [7.87] |
| 15   | 16.95 [430.53]            | 15.88 [403.35]             | 4.25 [107.95]         | 15.00 [381.0]                | 0.44 [11.18]             | 0.38 [9.65] |